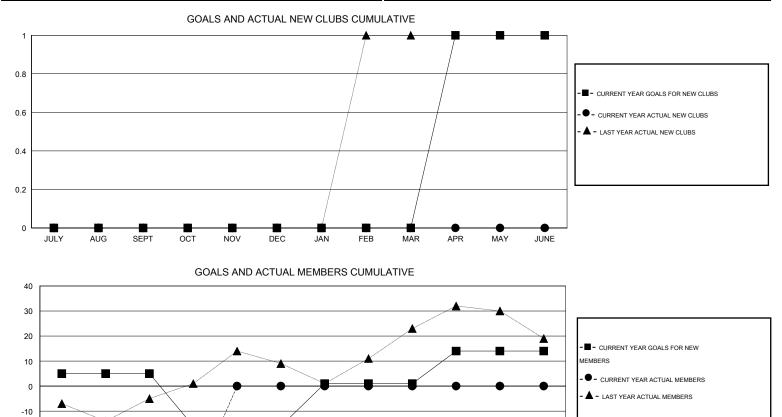

## Judy Hankom GMT

| GMT: Judy H                  | ankom            |                   | LOCATIO          | N WISCONS        | IN                          |                    |                                     |                    | GMT CA 1         |  |  |  |
|------------------------------|------------------|-------------------|------------------|------------------|-----------------------------|--------------------|-------------------------------------|--------------------|------------------|--|--|--|
|                              |                  | Clubs             |                  |                  | Members                     |                    |                                     |                    |                  |  |  |  |
|                              | RESU             | LTS FOR 2016-2017 |                  |                  | RESULTS FOR 2016-2017       |                    |                                     |                    |                  |  |  |  |
| QUARTER                      | NEW CLUB<br>GOAL | NEW CLUBS         | DROPPED<br>CLUBS | NET<br>GAIN/LOSS | QUARTER                     | NEW MEMBER<br>GOAL | CHARTER AND<br>NEW MEMBERS<br>ADDED | DROPPED<br>MEMBERS | NET<br>GAIN/LOSS |  |  |  |
| JULY/AUG/SEPT<br>OCT/NOV/DEC | 0<br>0           | 0<br>0            | 0<br>0           | 0<br>0           | JULY/AUG/SEPT               | 5<br>-21           | 34<br>10                            | 70<br>14           | -36<br>-4        |  |  |  |
| JAN/FEB/MAR<br>APR/MAY/JUNE  | 0<br>1           | 0<br>0            | 0<br>0           | 0<br>0           | JAN/FEB/MAR<br>APR/MAY/JUNE | 17<br>13           | 0<br>0                              | 0<br>0             | 0<br>0           |  |  |  |

| -40  |          |      |      |     |     |            |      |           |      |     |     |          |                |
|------|----------|------|------|-----|-----|------------|------|-----------|------|-----|-----|----------|----------------|
| -40  | JULY     | AUG  | SEPT | ОСТ | NOV | DEC        | JAN  | FEB       | MAR  | APR | MAY | JUNE     |                |
| DROP | PED CLUB | S: 0 |      |     |     | 25 CLUBS C |      | ED 1 OR M | IORE |     | GEI | NDER DIS | STRIBUTION     |
|      |          |      |      |     |     | NEW MEME   | BERS |           |      |     | MA  | LE       | 1,953 (82.93%) |
|      |          |      |      |     |     |            |      |           |      |     | FEN | MALE     | 402 (17.07%)   |